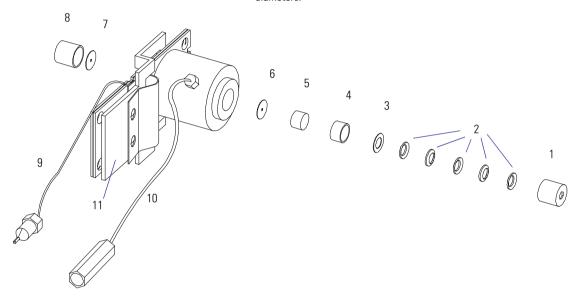

## Table 12 Semi-Micro Flow Cell Parts

| Item | Description                                                                                                                 | <b>HP Part Number</b> |
|------|-----------------------------------------------------------------------------------------------------------------------------|-----------------------|
|      | Semi-micro flow cell assembly, 6 mm, 5 μl, maximum pressure 120 bar                                                         | G1315-60011           |
| 1    | Window screw                                                                                                                | 79883-22402           |
| 2    | Spring washers, pack of 10                                                                                                  | 5062-8553             |
| 3    | Compression washer                                                                                                          | 79883-28801           |
| 4    | Window holder                                                                                                               | 79883-22301           |
| 5    | Quartz window                                                                                                               | 1000-0488             |
| 6    | Gasket BACK (Teflon), 1.8 mm hole, outlet side                                                                              | See kits below        |
| 7    | Gasket FRONT (Teflon), 1.3 mm hole, inlet side                                                                              | See kits below        |
| 8    | Window assembly, comprises item 1, 2, 3, 4, 5                                                                               | No part number        |
| 9    | Capillary IN (0.12 mm, 290 mm lg) including heat exchanger                                                                  | G1315-87325           |
| 10   | Capillary OUT (0.12 mm, 200 mm lg)                                                                                          | G1315-87306           |
| 11   | Clamp unit                                                                                                                  | G1315-84901           |
|      | Screw M 2.5, 4 mm Ig for cell body/clamp                                                                                    | 0515-1056             |
|      | Zero dead volume fitting                                                                                                    | 0100-0900             |
|      | Cell repair kit semi-micro, includes window screw kit, 4 mm kexagonal wrench and seal kits                                  | G1315-68713           |
|      | Seal kit BACK for semi-micro flow cell, qty=12 of item 6                                                                    | 79883-68702           |
|      | Seal kit FRONT for semi-micro flow cell, qty=12 of item 7                                                                   | G1315-68710           |
|      | Window screw kit, includes 2 quartz windows, 2 compression washers, 2 window holders, 2 window screws and 10 spring washers | 79883-68703           |

### Semi-Micro Flow Cell

Figure 40