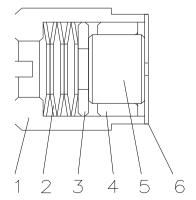

## Figure 41

- 1 window screw
- 2 spring washers
- 3 compression washer
- 4 window holder
- 5 quartz window
- 6 Gasket

#### NOTE

Gaskets # 6 and #7 have different hole diameters.